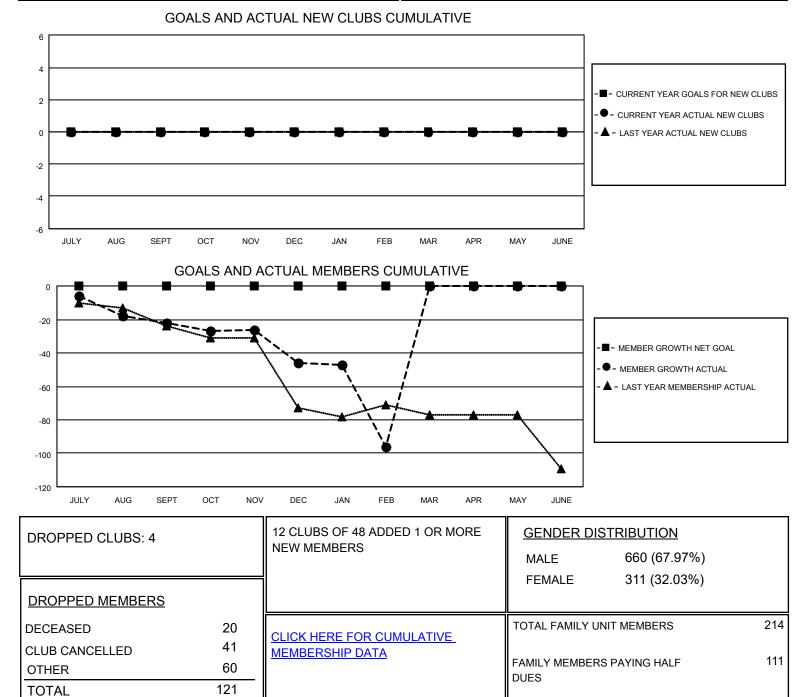

## LOCATION MISSOURI

District 26 M5

Results as of: 2/28/2021

| Clubs                 |               |           |               | Members               |                         |                         |                                                    |
|-----------------------|---------------|-----------|---------------|-----------------------|-------------------------|-------------------------|----------------------------------------------------|
| RESULTS FOR 2020-2021 |               |           |               | RESULTS FOR 2020-2021 |                         |                         |                                                    |
| QUARTER               | NEW CLUB GOAL | NEW CLUBS | DROPPED CLUBS | QUARTER MEI           | MBER GROWTH NET<br>GOAL | MEMBER GROWTH<br>ACTUAL | DROPPED<br>MEMBERS ACTUAL<br>(including transfers) |
| JULY/AUG/SEPT         | 0             | 0         | 1             | JULY/AUG/SEPT         | 0                       | 22                      | 37                                                 |
| OCT/NOV/DEC           | 0             | 0         | 1             | OCT/NOV/DEC           | 0                       | 6                       | 28                                                 |
| JAN/FEB/MAR           | 0             | 0         | 2             | JAN/FEB/MAR           | 0                       | 6                       | 56                                                 |
| APR/MAY/JUNE          | 0             | 0         | 0             | APR/MAY/JUNE          | 0                       | 0                       | 0                                                  |